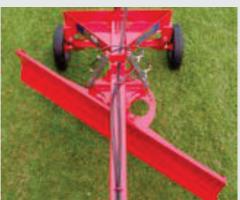

## LTA REAR SCRAPER PULL TYPE

THE BRAND OF THE LAND

The LTA was developed to make terraces services, construction and maintenance of roads, land leveling, eleminating bumps and depressions in the farming areas. Performs tasks similar to those of a motor grader.

The vertical angle is obtained by double-action hydraulic cylinders powered by hydraulic control of the tractor, reaching a maximum angle of 20 degrees.