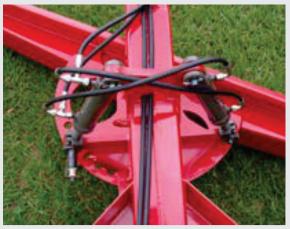

The vertical angle is obtained by double-action hydraulic cylinders powered by hydraulic control of the tractor, reaching a maximum angle of 20 degrees.