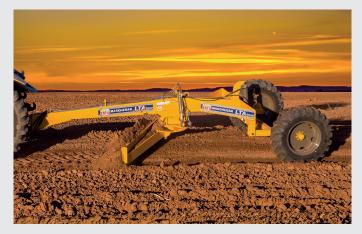

## LTA REAR SCRAPER PULL TYPE

THE BRAND OF THE LAND

The LTA was developed to make terraces services, construction and maintenance of roads, land leveling, eleminating bumps and depressions in the farming areas. Performs tasks similar to those of a motor grader.