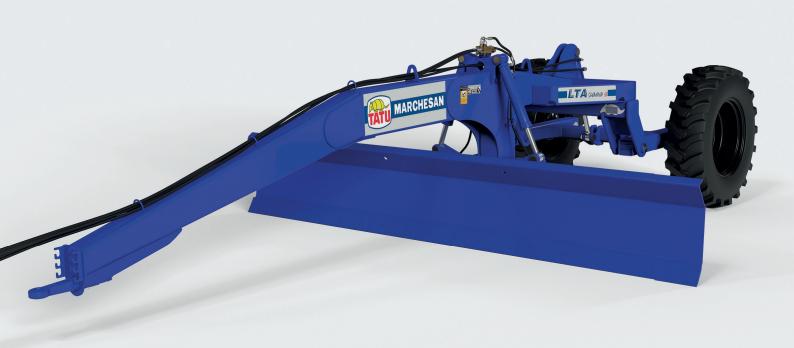

## LTA REAR SCRAPER PULL TYPE

THE BRAND OF THE LAND

The LTA was developed to make terraces services, construction and maintenance of roads, land leveling, eleminating bumps and depressions in the farming areas. Performs tasks similar to those of a motor grader.

The vertical angle is obtained by double-action hydraulic cylinders powered by hydraulic control of the tractor, reaching a maximum angle of 20 degrees.