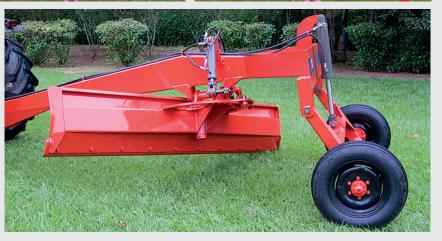

## LTA REAR SCRAPER PULL TYPE

THE BRAND OF THE LAND

The LTA was developed to make terraces services, construction and maintenance of roads, land leveling, eleminating bumps and depressions in the farming areas. Performs tasks similar to those of a motor grader.

## **TECHNICAL SPECIFICATIONS:**

| Model     | Blade<br>Width | Total<br>Length | External<br>Width | Horizontal<br>Rotation of<br>the Blade | Vertical<br>Rotation of<br>the Blade | Working<br>Speed | Tires              | Net<br>Weight | Tractor<br>Required |
|-----------|----------------|-----------------|-------------------|----------------------------------------|--------------------------------------|------------------|--------------------|---------------|---------------------|
| LTA 3000  | 3.0 meters     | 4.4 meters      | 1,95<br>meters    | 45°                                    | 20°                                  | 5 Km/h           | 600x16             | 933 Kg        | 70 - 95 cv          |
| LTA 5000  | 4.2 meters     | 5.45 meters     | 2,41<br>meters    |                                        |                                      |                  | 11L15              | 1110 Kg       | 95 - 120 cv         |
| LTA 5000S | 4.5 meters     | 7.03 meters     | 3,35<br>meters    |                                        |                                      |                  | 14.9x28<br>8 tarps | 2600 Kg       | 120 - 200 cv        |